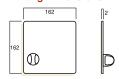

## **Description**

The 220 Series Door Furniture is 162 mm square x 2 mm thick stainless steel with 10 mm safety radius corners. Concealed fixed plates have studs with internal threads located in each corner, visible plates have corresponding countersunk holes and are fixed back to back through the door. Designed to eliminate "hanging" points.

#### **Dimensions**

162 x 162 x 2 mm.

#### Materials

Stainless steel.