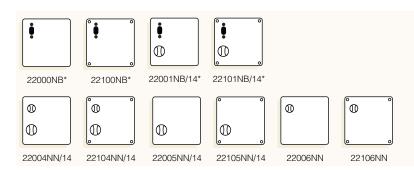

# **Ordering Procedure**

The 220 Series is ordered to suit right or left handed doors. It is necessary to specify the furniture plate and finish code, eg 22001NB/14LSS.

#### \* Specify separated cylinder guard to suit door thickness

| elegen, releases elegen and reserve and re |             |              |            |
|--------------------------------------------------------------------------------------------------------------------------------------------------------------------------------------------------------------------------------------------------------------------------------------------------------------------------------------------------------------------------------------------------------------------------------------------------------------------------------------------------------------------------------------------------------------------------------------------------------------------------------------------------------------------------------------------------------------------------------------------------------------------------------------------------------------------------------------------------------------------------------------------------------------------------------------------------------------------------------------------------------------------------------------------------------------------------------------------------------------------------------------------------------------------------------------------------------------------------------------------------------------------------------------------------------------------------------------------------------------------------------------------------------------------------------------------------------------------------------------------------------------------------------------------------------------------------------------------------------------------------------------------------------------------------------------------------------------------------------------------------------------------------------------------------------------------------------------------------------------------------------------------------------------------------------------------------------------------------------------------------------------------------------------------------------------------------------------------------------------------------------|-------------|--------------|------------|
| Door                                                                                                                                                                                                                                                                                                                                                                                                                                                                                                                                                                                                                                                                                                                                                                                                                                                                                                                                                                                                                                                                                                                                                                                                                                                                                                                                                                                                                                                                                                                                                                                                                                                                                                                                                                                                                                                                                                                                                                                                                                                                                                                           | Cylinder    | Cylinder     | Cylinder   |
| Thickness                                                                                                                                                                                                                                                                                                                                                                                                                                                                                                                                                                                                                                                                                                                                                                                                                                                                                                                                                                                                                                                                                                                                                                                                                                                                                                                                                                                                                                                                                                                                                                                                                                                                                                                                                                                                                                                                                                                                                                                                                                                                                                                      | Part Number | Guard Height | Projection |
| 35.0 mm                                                                                                                                                                                                                                                                                                                                                                                                                                                                                                                                                                                                                                                                                                                                                                                                                                                                                                                                                                                                                                                                                                                                                                                                                                                                                                                                                                                                                                                                                                                                                                                                                                                                                                                                                                                                                                                                                                                                                                                                                                                                                                                        | 4488SC      | 12.0 mm      | 1.3 mm     |
| 40.0 mm                                                                                                                                                                                                                                                                                                                                                                                                                                                                                                                                                                                                                                                                                                                                                                                                                                                                                                                                                                                                                                                                                                                                                                                                                                                                                                                                                                                                                                                                                                                                                                                                                                                                                                                                                                                                                                                                                                                                                                                                                                                                                                                        | 4489SC      | 10.0 mm      | 0.8 mm     |
| 45.0 mm                                                                                                                                                                                                                                                                                                                                                                                                                                                                                                                                                                                                                                                                                                                                                                                                                                                                                                                                                                                                                                                                                                                                                                                                                                                                                                                                                                                                                                                                                                                                                                                                                                                                                                                                                                                                                                                                                                                                                                                                                                                                                                                        | 4486SC      | 8.0 mm       | 0.3 mm     |
| 48.0 mm                                                                                                                                                                                                                                                                                                                                                                                                                                                                                                                                                                                                                                                                                                                                                                                                                                                                                                                                                                                                                                                                                                                                                                                                                                                                                                                                                                                                                                                                                                                                                                                                                                                                                                                                                                                                                                                                                                                                                                                                                                                                                                                        | 4487SC      | 6.0 mm       | 0.8 mm     |

Legend:

Detention Turn-Snib